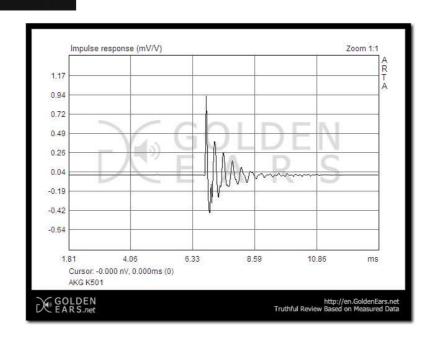

4. Price

Images, text and measured data by Golden Ears Corporation is licensed under a Creative Commons Attribution-NonCommercial-NoDerivs 3.0 Unported License.

### Golden Ears Test System - for more information (Link)

- 1. HATS: Bruel & Kjær Head and Torso Simulator Type 4128C
- 2. Microphone Amplifier: Bruel & Kjær NEXUS Conditioning Amplifier
- 3. Audio Interface: Lynx L22
- 4. DAC: Golden Ears D/A Converter

3 di 6 12/12/2012 14:06









# 03. Impulse Response



04. Cumulative Spectral Decay

2 di 6 12/12/2012 14:09



### 05. Impedance & Phase



## 06. Reviewer's Opinion

#### Note.

The following chart is an expression of the reviewer's opinion on this product's measured data and perceived sound, and may include bias from using the Golden Ears reference unit as a standard.

| Property                    | -5         | Characteristic             | +5      |
|-----------------------------|------------|----------------------------|---------|
| Transparency / Coloration   | Veiled     | -5 -4 -3 -2 -1 0 1 2 0 4 5 | Clear   |
| Dynamics                    | Compressed | -5 -4 -3 -2 -1 0 0 2 3 4 5 | Natural |
| High Resolution             | Dull       | -5 -4 -3 -2 -1 0 1 2 7 4 5 | Vivid   |
| Treble relative to midrange | Dark       | -5 -4 -3 -2