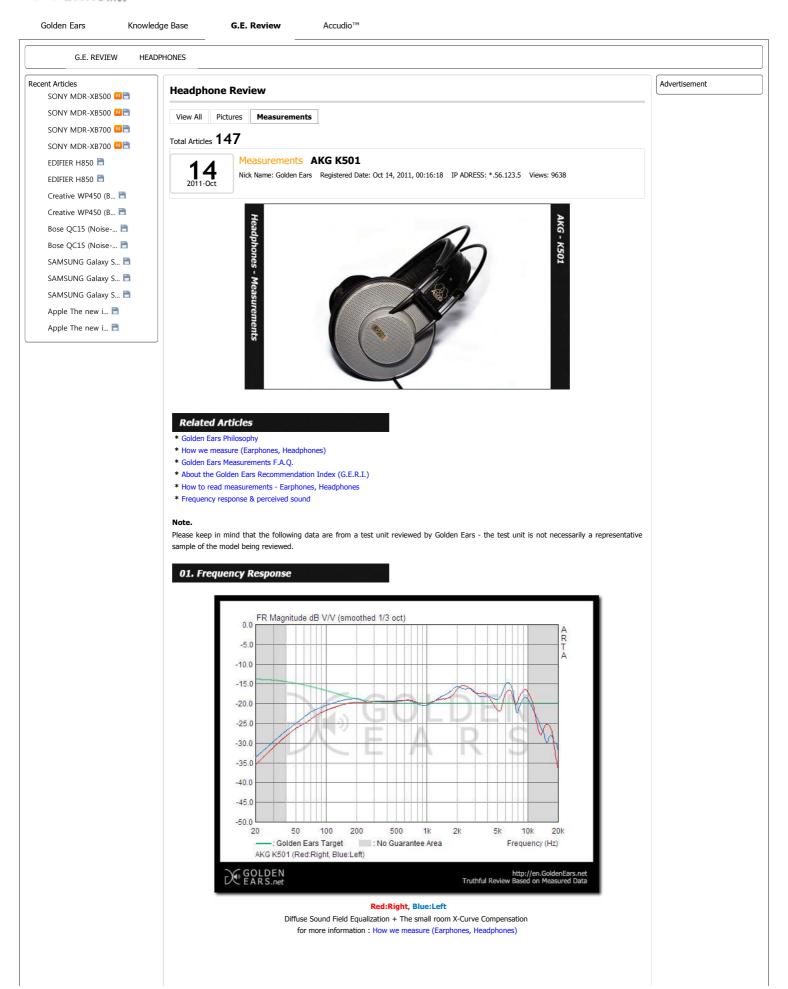

### Golden Ears Test System - for more information (Link)

- 1. HATS: Bruel & Kjær Head and Torso Simulator Type 4128C
- 2. Microphone Amplifier: Bruel & Kjær NEXUS Conditioning Amplifier
- 3. Audio Interface: Lynx L22
- 4. DAC: Golden Ears D/A Converter

- 1. HATS: Bruel & Kjær Head and Torso Simulator Type 4128C
- 2. Microphone Amplifier: Bruel & Kjær NEXUS Conditioning Amplifier
- 3. Audio Interface: Lynx L22