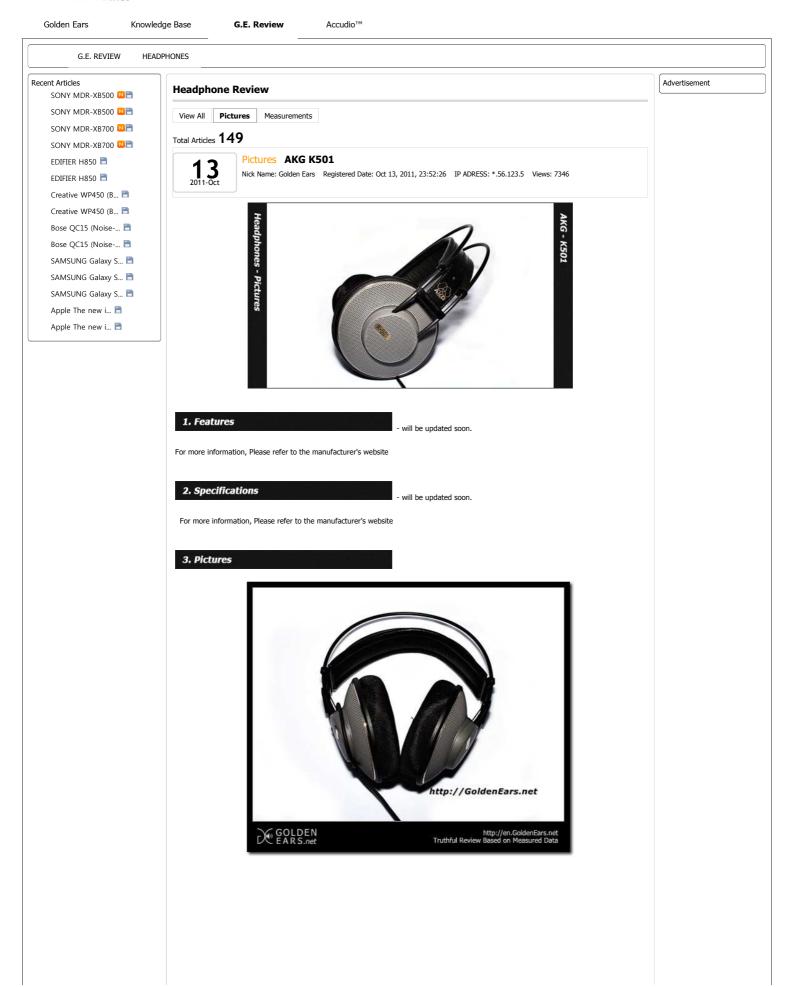

4. Price

Images, text and measured data by Golden Ears Corporation is licensed under a Creative Commons Attribution-NonCommercial-NoDerivs 3.0 Unported License.

### Golden Ears Test System - for more information (Link)

- 1. HATS: Bruel & Kjær Head and Torso Simulator Type 4128C
- 2. Microphone Amplifier: Bruel & Kjær NEXUS Conditioning Amplifier
- 3. Audio Interface: Lynx L22
- 4. DAC: Golden Ears D/A Converter

3 di 6 12/12/2012 14:06









# 03. Impulse Response



04. Cumulative Spectral Decay

2 di 6 12/12/2012 14:09



### 05. Impedance & Phase



## 06. Reviewer's Opinion

#### Note.

The following chart is an expression of the reviewer's opinion on this product's measured data and perceived sound, and may include bias from using the Golden Ears reference unit as a standa