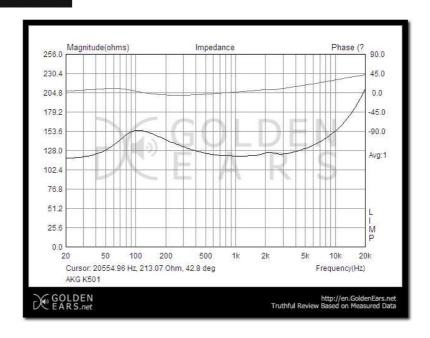

4. Price

Images, text and measured data by Golden Ears Corporation is licensed under a Creative Commons Attribution-NonCommercial-NoDerivs 3.0 Unported License.

### Golden Ears Test System - for more information (Link)

- 1. HATS: Bruel & Kjær Head and Torso Simulator Type 4128C
- 2. Microphone Amplifier: Bruel & Kjær NEXUS Conditioning Amplifier
- 3. Audio Interface: Lynx L22
- 4. DAC: Golden Ears D/A Converter

3 di 6 12/12/2012 14:06









# 03. Impulse Response



04. Cumulative Spectral Decay

2 di 6 12/12/2012 14:09



### 05. Impedance & Phase



## 06. Reviewer's Opinion

#### Note.

The following chart is an expression of the reviewer's opinion on this product's measured data and perceived sound, and may include bias from using the Golden Ears reference unit as a standard.

| Property                    | -5         | Characteristic             | +5      |
|-----------------------------|------------|----------------------------|---------|
| Transparency / Coloration   | Veiled     | -5 -4 -3 -2 -1 0 1 2 0 4 5 | Clear   |
| Dynamics                    | Compressed | -5 -4 -3 -2 -1 0 0 2 3 4 5 | Natural |
| High Resolution             | Dull       | -5 -4 -3 -2 -1 0 1 2 7 4 5 | Vivid   |
| Treble relative to midrange | Dark       | -5 -4 -3 -2 -1 0 1 2 4 5   | Light   |
| Treble texture              | Rough      | -5 -4 -3 -2 -1