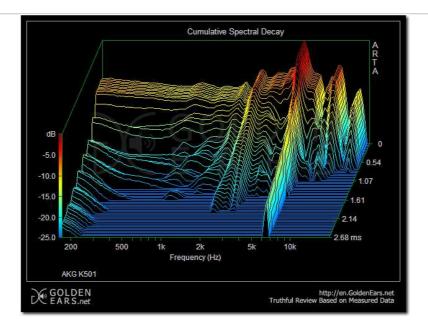

4. Price

Images, text and measured data by Golden Ears Corporation is licensed under a Creative Commons Attribution-NonCommercial-NoDerivs 3.0 Unported License.

### Golden Ears Test System - for more information (Link)

- 1. HATS: Bruel & Kjær Head and Torso Simulator Type 4128C
- 2. Microphone Amplifier: Bruel & Kjær NEXUS Conditioning Amplifier
- 3. Audio Interface: Lynx L22
- 4. DAC: Golden Ears D/A Converter

3 di 6 12/12/2012 14:06









# 03. Impulse Response



04. Cumulative Spectral Decay

2 di 6 12/12/2012 14:09



### 05. Impedance & Phase



## 06. Reviewer's Opinion

#### Note.

The following chart is an expression of the reviewer's opinion on this product's measured data and perceived sound, and may include bias from using the Golden Ears reference unit as a standard.

| Property                    | -5         | Characteristic             | +5      |
|-----------------------------|------------|----------------------------|---------|
| Transparency / Coloration   | Veiled     | -5 -4 -3 -2 -1 0 1 2 0 4 5 | Clear   |
| Dynamics                    | Compressed | -5 -4 -3 -2 -1 0 0 2 3 4 5 | Natural |
| High Resolution             | Dull       | -5 -4 -3 -2 -1 0 1 2 7 4 5 | Vivid   |
| Treble relative to midrange | Dark       | -5 -4 -3 -2 -1 0 1 2 4 5   | Light   |
| Treble texture              |