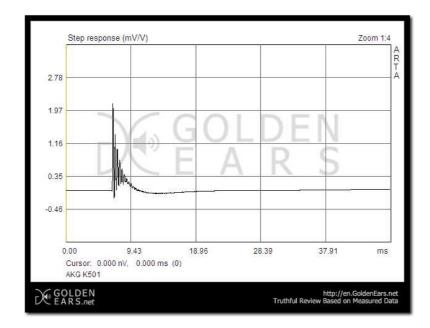

4. Price

Images, text and measured data by Golden Ears Corporation is licensed under a Creative Commons Attribution-NonCommercial-NoDerivs 3.0 Unported License.

### Golden Ears Test System - for more information (Link)

- 1. HATS: Bruel & Kjær Head and Torso Simulator Type 4128C
- 2. Microphone Amplifier: Bruel & Kjær NEXUS Conditioning Amplifier
- 3. Audio Interface: Lynx L22
- 4. DAC: Golden Ears D/A Converter

3 di 6 12/12/2012 14:06









# 03. Impulse Response



04. Cumulative Spectral Decay

2 di 6 12/12/2012 14:09



### 05. Impedance & Phase



## 06. Reviewer's Opinion

#### Note.

The following chart is an expression of the reviewer's opinion on this product's measured data and perceived sound, and may include bias from using the Golden Ears reference unit as a standard.

| Property                    | -5         | Characteristic             | +5      |
|-----------------------------|------------|----------------------------|---------|
| Transparency / Coloration   | Veiled     | -5 -4 -3 -2 -1 0 1 2 0 4 5 | Clear   |
| Dynamics                    | Compressed | -5 -4 -3 -2 -1 0 0 2 3 4 5 | Natural |
| High Resolution             | Dull       | -5 -4 -3 -2 -1 0 1 2 7 4 5 | Vivid   |
| Treble relative to midrange |