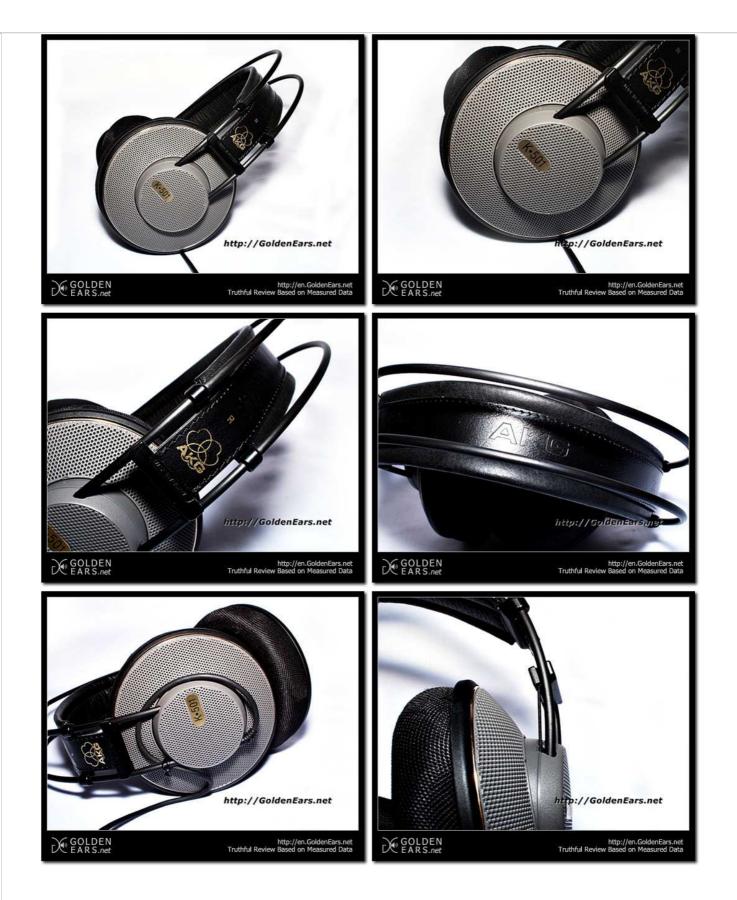

4. Price

Images, text and measured data by Golden Ears Corporation is licensed under a Creative Commons Attribution-NonCommercial-NoDerivs 3.0 Unported License.

### Golden Ears Test System - for more information (Link)

- 1. HATS: Bruel & Kjær Head and Torso Simulator Type 4128C
- 2. Microphone Amplifier: Bruel & Kjær NEXUS Conditioning Amplifier
- 3. Audio Interface: Lynx L22
- 4. DAC: Golden Ears D/A Converter

3 di 6 12/12/2012 14:06









# 03. Impulse Response



04. Cumulative Spectral Decay

2 di 6 12/12/2012 14:09



### 05. Impedance & Phase



## 06. Reviewer's Opinion

#### Note.

The following chart is an expression of the reviewer's opinion on this product's measured data and perceived sound, and may include bias from using the Golden Ears reference unit as a standard